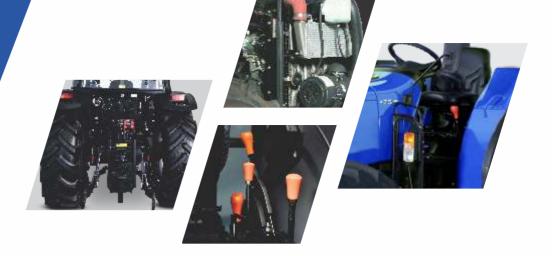

## SONALIKA

•— THE TOUGHEST—•
PERFORMER
• «KFOR YOUR FIELD »

75 RX

AGILE 4 CYLINDER ENGINE

8F+2R CONSTANT MESH TRANSMISSION

HEAVY LIFT CAPACITY

TWIN PROJECTOR HEADLAMPS

INTEGRATED SAFETY HVAC CABIN (OPTIONAL)