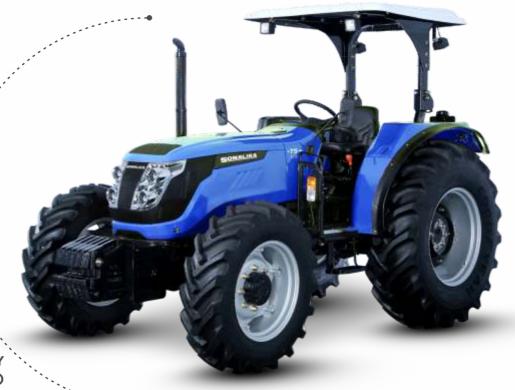

## SONALIKA

•— THE TOUGHEST—•
PERFORMER
• «KFOR YOUR FIELD »

75 RX

AGILE 4 CYLINDER ENGINE

8F+2R CONSTANT MESH TRANSMISSION

HEAVY LIFT CAPACITY

TWIN PROJECTOR HEADLAMPS

INTEGRATED SAFETY HVAC CABIN (OPTIONAL)

## 75 RX