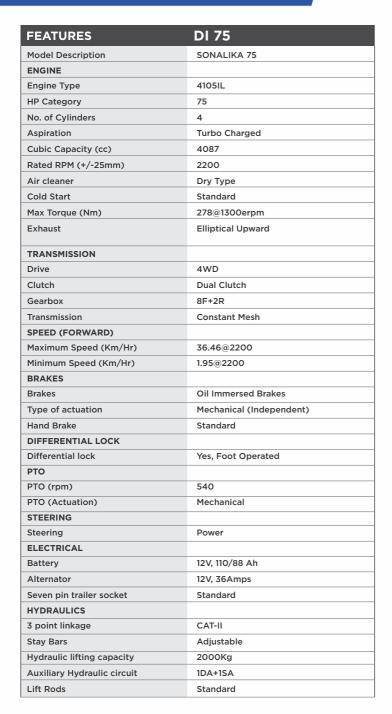

## SONALIKA

| FEATURES                               | DI 75                         |
|----------------------------------------|-------------------------------|
| SAFETY SWITCH                          |                               |
| Neutral Safety Switch                  | Standard                      |
| CAPACITY (LTRS)(+/-5%)                 |                               |
| Fuel tank (Ltr)                        | 65                            |
| TYRE                                   |                               |
| Front                                  | 11.2 - 24                     |
| Rear                                   | 16.9-30                       |
| DIMENSION & WEIGHT(+/-5%)              |                               |
| Weight(kg)                             | 2928                          |
| Wheel Base (mm)                        | 2307                          |
| Total Length (mm)                      | 4210                          |
| Total Width (mm)                       | 1960                          |
| Height (mm) up to ROPS                 | 2656                          |
| Min. Ground Clearance (mm)             | 293                           |
| Front Track (mm)                       | 1672                          |
| Rear Track (mm)                        | 1515                          |
| OTHERS                                 |                               |
| Fuel Indicator gauge                   | Standard                      |
| Front Toe Hook                         | Yes, inbuilt in front weight  |
| Front & Rear Weights with Std. Ballast | Front- 31kgX6 , Rear- 1X34 kg |
| Trailer Hitch                          | Swinging Drawbar              |
| ROPS                                   | Optional                      |
| OPTIONAL FEATURES                      |                               |
| Canopy                                 | Optional                      |
| 2WD Variant                            | Yes                           |