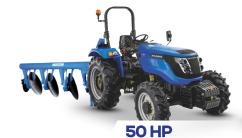

### 4. Sales of Agricultural Tractors and Farm Implements.

We are the sole distributors of Sonalika tractors and farm implements in Tanzania. Sonalika tractors are one of the best known brands selling 6th in the world and 3rd in India by volume. They are known for being tough, strong, durable, very fuel economical and speedy in the field. We have various ranges of capacities of the tractors from 20HP to 110HP. Our tractors can be applied in all soil terrain and nature in Tanzania. We have farm implements of various types such as disc ploughs, rotavators, disc harrows, mould ploughs etc.