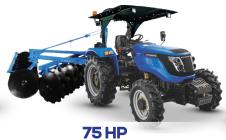

### 4. Sales of Agricultural Tractors and Farm Implements.

We are the sole distributors of Sonalika tractors and farm implements in Tanzania. Sonalika tractors are one of the best known brands selling 6th in the world and 3rd in India by volume. They are known for being tough, strong, durable, very fuel economical and speedy in the field. We have various ranges of capacities of the tractors from 20HP to 110HP. Our tractors can be applied in all soil terrain and nature in Tanzania. We have farm implements of various types such as disc ploughs, rotavators, disc harrows, mould ploughs etc.