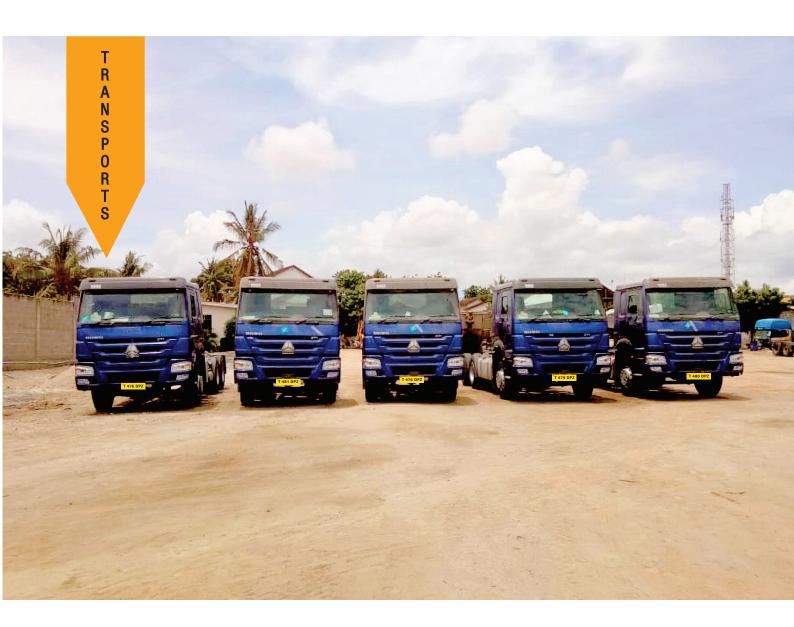

## 2. Transportation of Road and Building Construction Materials.

We offer a wide range of transportation trucks such as tipper trailers and rigid tipper trucks which can be used for transporting road and building construction materials such as aggregate, gravel, river sand, clinker etc. We assist our customers in focusing with their schedules, by reducing the burden in managing fleet trucks, we monitor our trucks 24hours with monitoring devices,