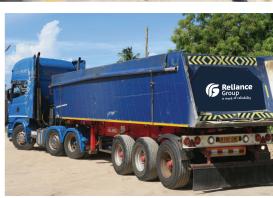

## 3. Transportation of Heavy and Abnormal Cargos

With Lowbeds and Flatbeds Reliance group transports heavy and abnormal cargos and comply with safety standards. We process and comply with all permits required by all authorities in our country and outside our country to meet our customers' need. We operate in both locally and across borders to other countries such as Congo, Burundi, Rwanda, Zambia and Malawi.