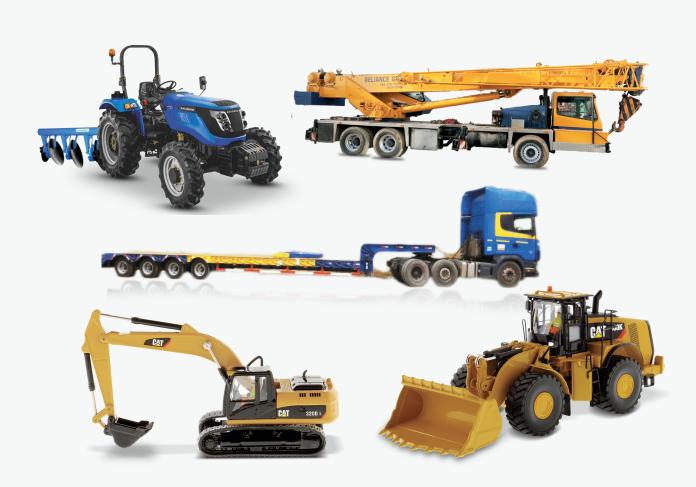

## 1. Equipment Hiring

We provide relief to our Customers from investing in high capital intensive equipment by providing the same for hire at reasonable cost. We have different equipments under different sizes such as mobile cranes, Excavators (attached with jerk harmers and buckets), Back-hoes, Motor graders, etc. Our equipments are of good working condition, yearly inspected and certified by plant inspectors from authorized regulatory body (OSHA), serviced on time by our skilled and well developed maintenance team, who are constantly patrolling 24 hours

### 4. Sales of Agricultural Tractors and Farm Implements.

We are the sole distributors of Sonalika tractors and farm implements in Tanzania. Sonalika tractors are one of the best known brands selling 6th in the world and 3rd in India by volume. They are known for being tough, strong, durable, very fuel economical and speedy in the field. We have various ranges of capacities of the tractors from 20HP to 110HP. Our tractors can be applied in all soil terrain and nature in Tanzania. We have farm implements of various types such as disc ploughs, rotavators, disc harrows, mould ploughs etc.