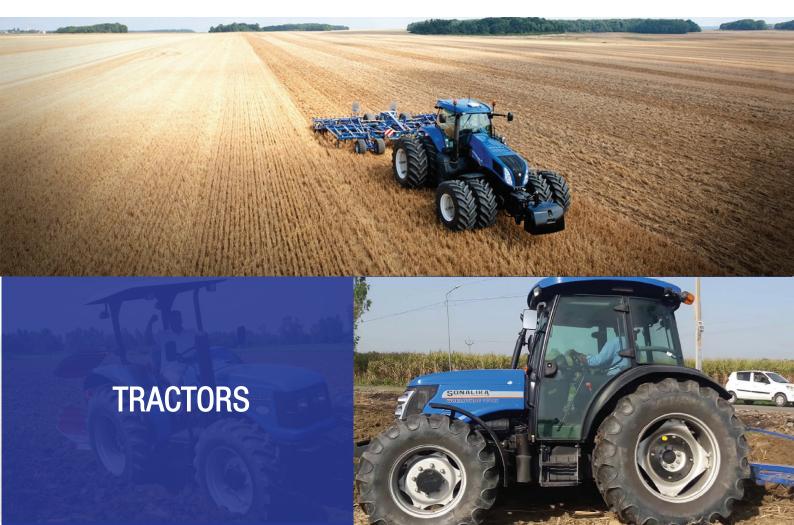

### 4. Sales of Agricultural Tractors and Farm Implements.

We are the sole distributors of Sonalika tractors and farm implements in Tanzania. Sonalika tractors are one of the best known brands selling 6th in the world and 3rd in India by volume. They are known for being tough, strong, durable, very fuel economical and speedy in the field. We have various ranges of capacities of the tractors from 20HP to 110HP. Our tractors can be applied in all soil terrain and nature in Tanzania. We have farm implements of various types such as disc ploughs, rotavators, disc harrows, mould ploughs etc.