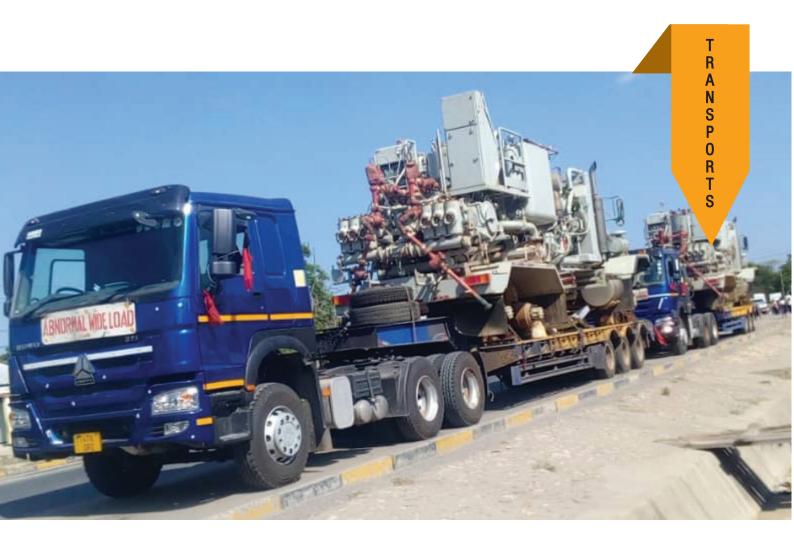

## 3. Transportation of Heavy and Abnormal Cargos

With Lowbeds and Flatbeds Reliance group transports heavy and abnormal cargos and comply with safety standards. We process and comply with all permits required by all authorities in our country and outside our country to meet our customers' need. We operate in both locally and across borders to other countries such as Congo, Burundi, Rwanda, Zambia and Malawi.